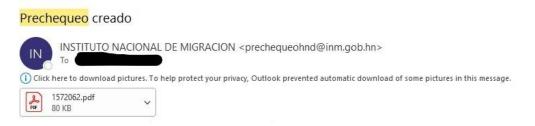

You will also receive an email confirmation with a PDF of your form.

This document (with the QR code) is the document that will be reviewed by the airline staff when you check into flight and when you arrive in Honduras. You will receive it in your confirmation email, as well as have the option to print (see next step).