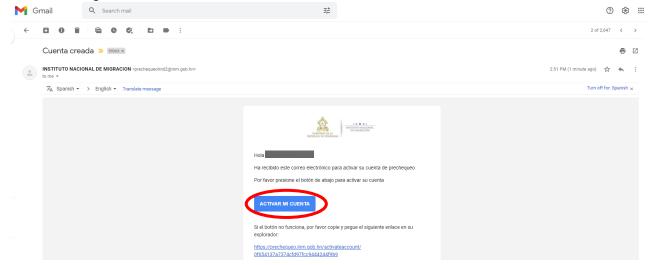

5. Check your inbox an email from *Instituto Nacional de Migracion*. In the email, click *Activar Mi Cuenta/Activate My Account*. Then, you should be redirected back to the precheck form. Click *Back to Login*.