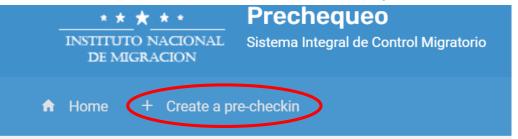

#### Pre-Check Form

- The original settings are in Spanish, but you can switch the language settings to English in the top right corner.
- Please note, that dates are in day-month-year format when completing these forms.
- 1. Go to https://prechequeo.inm.gob.hn/Login and log-in.
- 2. Click Create a Pre-Checkin found at the top left of the homepage.