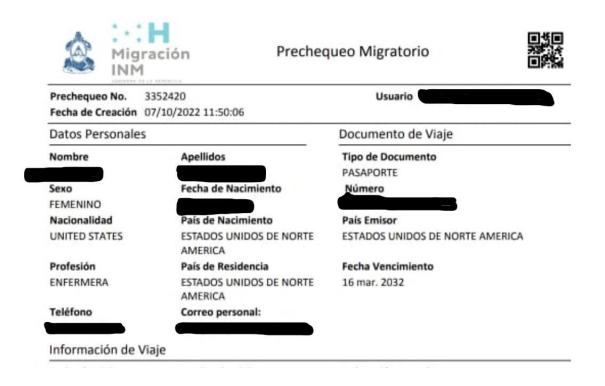

You will also receive an email confirmation with a PDF of your form.

This document (with the QR code) is the document that will be reviewed by the airline staff when you check into flight and when you arrive in Honduras. You will receive it in your confirmation email, as well as have the option to print (see next step).

7. It is not necessary to print out, but it may be helpful to keep a copy on hand with you on travel day. Highlight your name, pre-check number, and date of travel on your printed copy.

You will also see an option to print your completed pre-check from the home page by scrolling down to where it shows current pre-checks and selecting the print icon on the right.